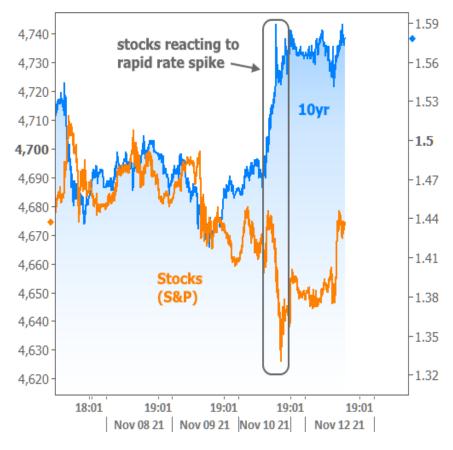

The ultimate trajectory will depend on covid, the economy, and inflation. To reiterate, the inflation situation is not great. Here's the chart of the aforementioned jump in the Consumer Price Index:

Several recent economic reports have been very strong (not good for rates). Last week's ISM Non-Manufacturing Index came in at a record level, in fact. But higher rates and higher inflation bring a natural cooling effect to economic sentiment. This was even apparent in the short term based on the stock market's reaction to Wednesday's rate surge.