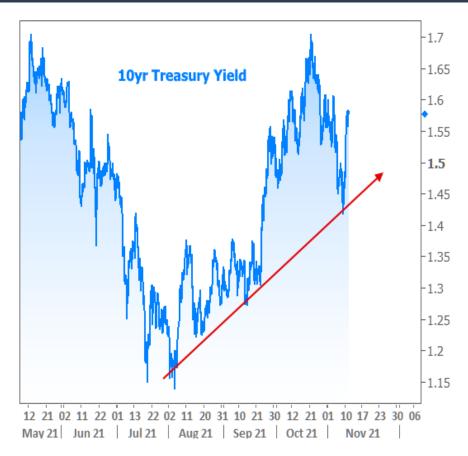

#### Monday's rates are not still available!

Obviously, Freddie's methodology will fall short on weeks with lots of market volatility. This is just such a week! In fact, rates actually were at their **lowest** levels in more than a month at the beginning of the week. Things changed abruptly on Wednesday as seen in the chart of 10yr Treasury yields below (the 10yr closely matches the movement in the mortgage rate market, but allows us to see finer intraday detail).

The catalysts were twofold (at least). In the morning, the **Consumer Price Index or "CPI"** (a key measure of inflation) rose to the highest level in 30 years. This was more than economists were expecting. Inflation pushes rates higher, all other things being equal, so that was a bad way to begin the day. Then in the afternoon, a scheduled auction of 30yr Treasury bonds was met with very light demand--another cue for rates to continue higher.

By the end of the day, mortgage lenders were forced to raise rates at least once. Without any improvement on Friday, rates moved higher yet again. The result is a rather **epic mismatch** of Freddie's weekly survey data and actual daily mortgage rates.