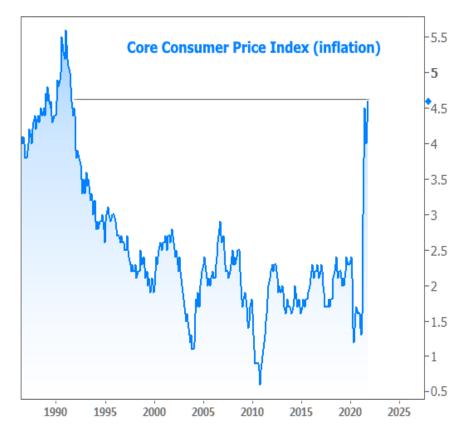

The ultimate trajectory will depend on covid, the economy, and inflation. To reiterate, the inflation situation is not great. Here's the chart of the aforementioned jump in the Consumer Price Index:

Several recent economic reports have been very strong (not good for rates). Last week's ISM Non-Manufacturing Index came in at a record level, in fact. But higher rates and higher inflation bring a natural cooling effect to economic sentiment. This was even apparent in the short term based on the stock market's reaction to Wednesday's rate surge.