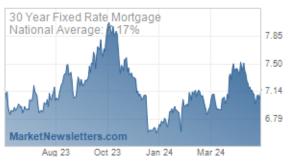

# Mortgage Rates Are Actually Much Higher This Week

Several sources for mortgage rate data are doing consumers a **major disservice** this week. At least two of them are claiming that the average top tier 30yr fixed rate is still under 3.00%. It's not.

#### National Average Mortgage Rates

|                   | Rate  | Change | Points |
|-------------------|-------|--------|--------|
| Mortgage News I   | Daily |        |        |
| 30 Yr. Fixed      | 7.17% | +0.08  | 0.00   |
| 15 Yr. Fixed      | 6.70% | +0.11  | 0.00   |
| 30 Yr. FHA        | 6.70% | +0.06  | 0.00   |
| 30 Yr. Jumbo      | 7.42% | +0.07  | 0.00   |
| 5/1 ARM           | 7.29% | +0.04  | 0.00   |
| Freddie Mac       |       |        |        |
| 30 Yr. Fixed      | 6.94% | -0.50  | 0.00   |
| 15 Yr. Fixed      | 6.24% | -0.52  | 0.00   |
| Rates as of: 5/23 |       |        |        |