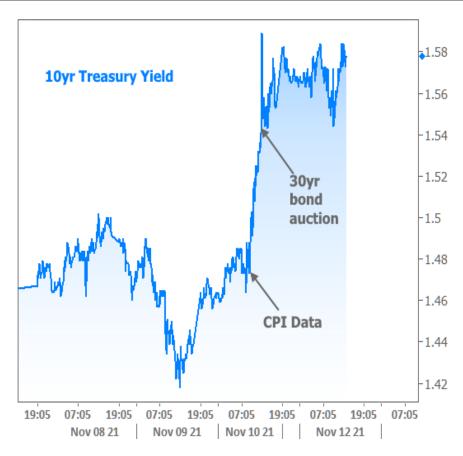

#### Monday's rates are not still available!

Obviously, Freddie's methodology will fall short on weeks with lots of market volatility. This is just such a week! In fact, rates actually were at their **lowest** levels in more than a month at the beginning of the week. Things changed abruptly on Wednesday as seen in the chart of 10yr Treasury yields below (the 10yr closely matches the movement in the mortgage rate market, but allows us to see finer intraday detail).

The catalysts were twofold (at least). In the morning, the **Consumer Price Index or "CPI"** (a key measure of inflation) rose to the highest level in 30 years. This was more than economists were expecting. Inflation pushes rates higher, all other things being equal, so that was a bad way to begin the day. Then in the afternoon, a scheduled auction of 30yr Treasury bonds was met with very light demand--another cue for rates to continue higher.

By the end of the day, mortgage lenders were forced to raise rates at least once. Without any improvement on Friday, rates moved higher yet again. The result is a rather **epic mismatch** of Freddie's weekly survey data and actual daily mortgage rates.