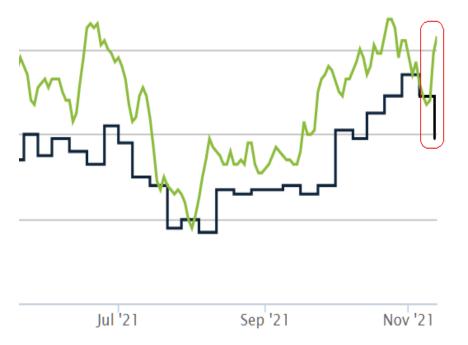

Still, none of those subtleties would get the average lender under 3.00% this week--especially not by Friday.

Let's focus on the specific example of Freddie Mac's weekly rate survey which showed 30yr fixed rates at 2.98% 2 short days ago. We've discussed the downsides of this methodology before. **Specifically**, Freddie collects responses from lenders through the first half of the week and reports the results on Thursday (Wednesday this week, due to the Veterans Day holiday).

Most of the responses come in on Monday. That means the survey is better viewed as "Monday vs Monday" as opposed to "weekly." It's one thing to say "here's where rates were as of this past Monday" and something entirely different to say "here's where mortgage rates are this week." In the second example, someone might see the news on Thursday or Friday and conclude that Monday's rates are still available.

#### Monday's rates are not still available!

Obviously, Freddie's methodology will fall short on weeks with lots of market volatility. This is just such a week! In fact, rates actually were at their **lowest** levels in more than a month at the beginning of the week. Things changed abruptly on Wednesday as seen in the chart of 10yr Treasury yields below (the 10yr closely matches the movement in the mortgage rate market, but allows us to see finer intraday detail).

By the end of the day, mortgage lenders were forced to raise rates at least once. Without any improvement on Friday, rates moved higher yet again. The result is a rather **epic mismatch** of Freddie's weekly survey data and actual daily mortgage rates.