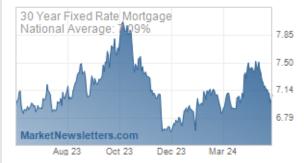

2yr Treasury yields have more in common with near-term Fed Funds Rate expectations while 10yr yields move more like mortgage rates. Speaking of mortgage rates, they had quite a week, although you'd only know it by looking at actual daily averages such as the Mortgage News Daily index as opposed to weekly surveys that don't yet reflect the huge drop in the 2nd half of the week.

While Freddie Mac's rate index fell by bigger amounts in the 1980s on a few occasions, this is the biggest 5 week drop on record for the MND index. The following chart shows the 5-week change in rates. In other words, the drop that began in November is the biggest we've seen in decades, even if only slightly bigger than the drop seen last year.