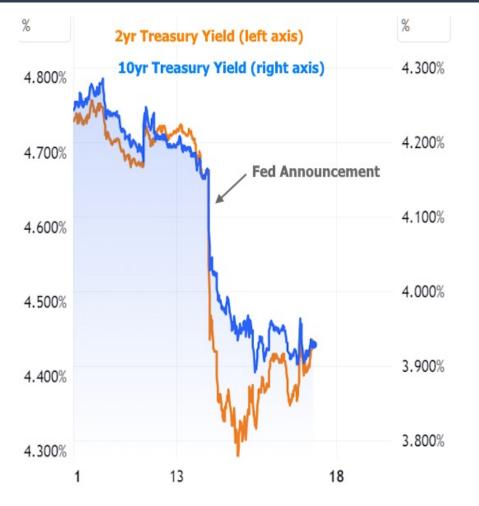

2yr Treasury yields have more in common with near-term Fed Funds Rate expectations while 10yr yields move more like mortgage rates. Speaking of mortgage rates, they had quite a week, although you'd only know it by looking at actual daily averages such as the Mortgage News Daily index as opposed to weekly surveys that don't yet reflect the huge drop in the 2nd half of the week.