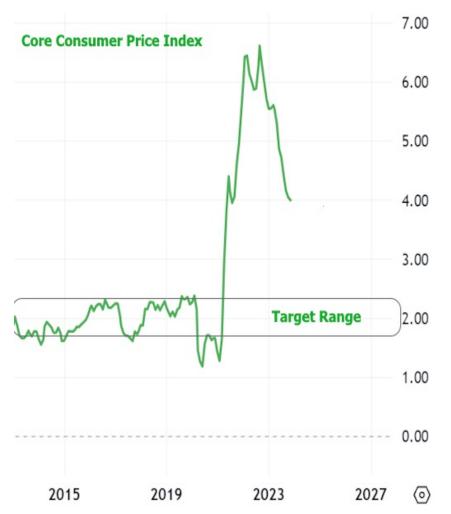

In addition to the dot plot, Fed Chair Powell mentioned that the Fed had begun to discuss rate cuts. It's important to keep in mind that Powell has also been clear that the Fed could actually hike rates again if inflation were to pick back up. He's also been clear in saying that inflation would need to keep moving lower in order to make rate cuts a reality. As far as this week's Consumer Price Index (CPI) data was concerned, we're on the path, but still far from the destination.