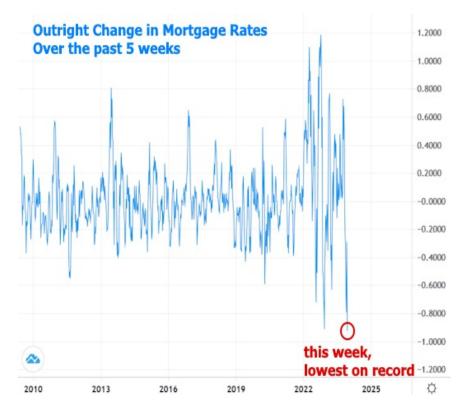

While Freddie Mac's rate index fell by bigger amounts in the 1980s on a few occasions, this is the biggest 5 week drop on record for the MND index. The following chart shows the 5-week change in rates. In other words, the drop that began in November is the biggest we've seen in decades, even if only slightly bigger than the drop seen last year.