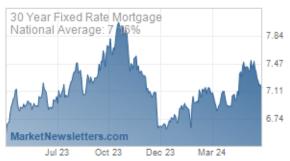

When Treasury yields are falling, mortgage rates are typically doing the same. This week was no exception, although the average lender is not quite through the lowest levels of the past 2 weeks. Notably, some media coverage will be pointing to HIGHER rates this week, but only if they're relying on stale weekly surveys.