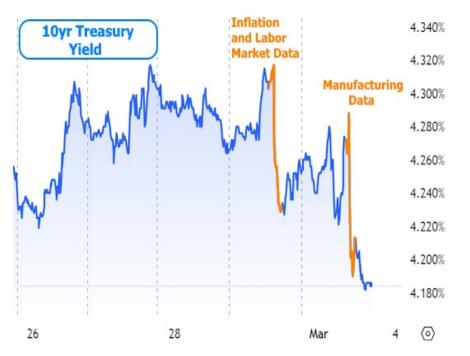

Using 10yr Treasury yields as a benchmark for this week's rate movement, we see the biggest drops on Thursday and Friday.

Coming into the week, the market was most focused on Thursday's inflation data. Some analysts viewed the as-expected result as a good thing for rates simply because it avoided making the problem worse. The other data definitely mattered though. For example, one part of the weekly jobless claims data showed the 2nd highest level of "continued claims" in more than 2 years.

Friday's manufacturing data sang a similar tune with the highly-regarded ISM Manufacturing index coming in well below forecast. The index is no stranger to these levels over the past year, but markets reacted for other reasons. First off, by moving lower instead of higher, the index avoids a "breakout" that would have suggested some sort of economic reinvigoration.

If economic metrics and inflation indicators are shying away from breaking ceilings, it makes interest rates more keen to break through floors. We saw hints of such breakouts as a result. Here's a longer term view of 10yr Treasury yields, showing Friday's break below the recent sideways trend.