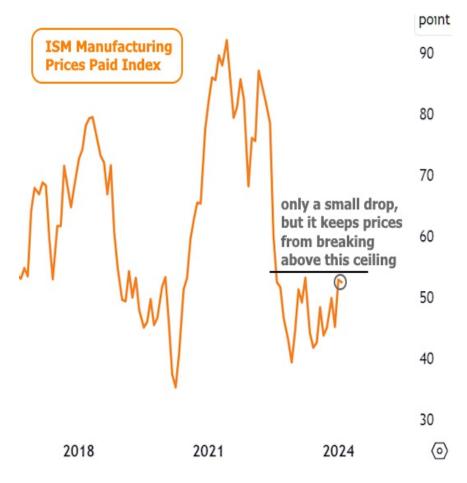

Read or subscribe to my newsletter online at: <a href="http://mortgagenewsletters.org/equity-strategies-team">http://mortgagenewsletters.org/equity-strategies-team</a>

There are also other sub-components to the ISM index and they suggested cooler inflation and employment data ahead (at least as far as the manufacturing sector is concerned). Much like the headline index, the "prices paid" component also avoided breaking its recent ceiling.