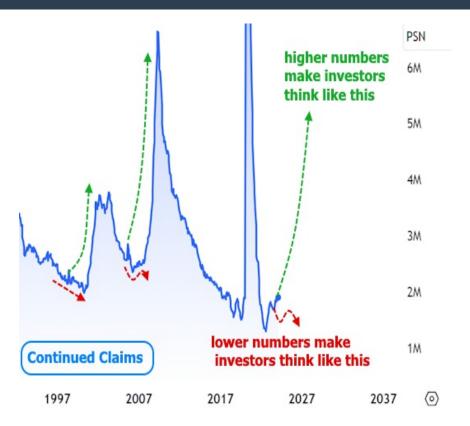

The following chart shows a longer term view of continued claims. Notice the past examples where it began to express some indecision a year or two before the abrupt spikes. One issue with the present environment is that we can't really set a baseline time for when indecision began due to distortion caused by covid-related lockdowns. If there's one "best" takeaway, it's that it could take much more time than many people expect before data indicates the next recession.